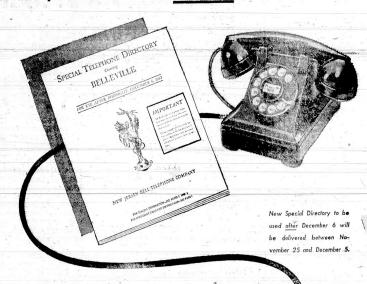

## COMMUNITY CHEST | Telephone School Bells Ring For 8,000 Subscribers

Over-The-Telephone Course Makes Sure You Know How To get Right Number

# Miss Marie Natale of Newark and Mrs. Rose Columbo, formerly of Cedar Hill Avenue

Miss Marie Natale of Newark and Mrs. Rose Columbo, formerly of Cedar IIII Avenue, operate the tea-wagon, through which 1,000 test calls per day are placed by Belleville telephone subscribers, according to instructions furnished by 17 operators working out of the Humboldt office. The tea-wagon, is in reality a testing machine, which can be moved about on wheels. Eventually every telephone subscriber in Belleville will be called and taught to dial in preparation for the changeover to Plymouth 9, on December 6.