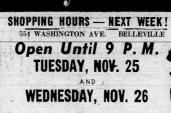

## Paper Will Publish Two Days Early Next Week

Because of the holiday or Thursday next week the Belle ville Times-News will be of the newstands and delivere into homes on Tuesday instead of regular publication day. The means that all deadlines must be advanced accordingly. Those who contribute news article